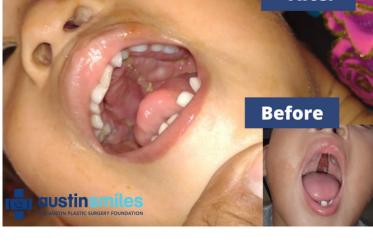

## **1 Month Post Operative Pictures**

**Unilateral Cleft Lip Repair** w/ Vomer Flap

austinsmiles
THE AUSTIN PLASTIC SURGERY FOUNDATION Rhinoplasty w/ Unilateral **Cleft Lip Revision** 

Before

**Cleft Palate Repair**