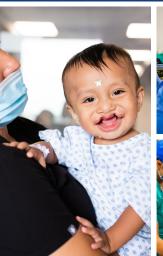

**Incomplete - 7** 

Patients with a <u>Unilateral</u> Cleft Lip 29

8 Secondary Unilateral Revisions

Left - 5

Right - 3

3 Primary Bilateral Lip Repairs

Complete - 1

**Incomplete-2** 