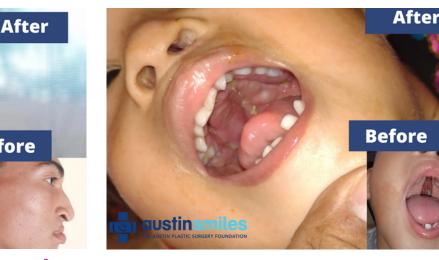

## **1 Month Post Operative Pictures**

**Unilateral Cleft Lip Repair** w/ Vomer Flap

austinsmiles
THE AUSTIN PLASTIC SURGERY FOUNDATION Rhinoplasty w/ Unilateral **Cleft Lip Revision** 

Before

**Cleft Palate Repair**