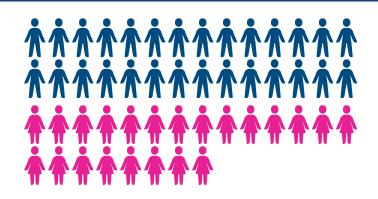

4 Rhinoplasties

(2), Removal of skin tags (1), Lower Lip Pit Removal (1), Gingival Buccal Fistula (1)

**Out of 50 Surgical Patients** 

28 Males 22 Females