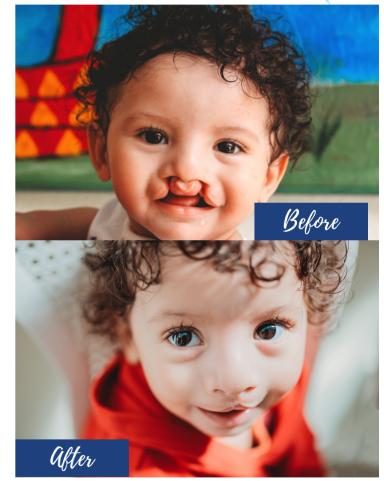

### The Need

One in seven hundred babies are born with cleft lip and/or cleft palate. Children born with this condition often face: failure to thrive, feeding difficulties, speech & language development, breathing & hearing impairments, as well as social & emotional issues related to stigma, ridicule, and feelings of isolation.